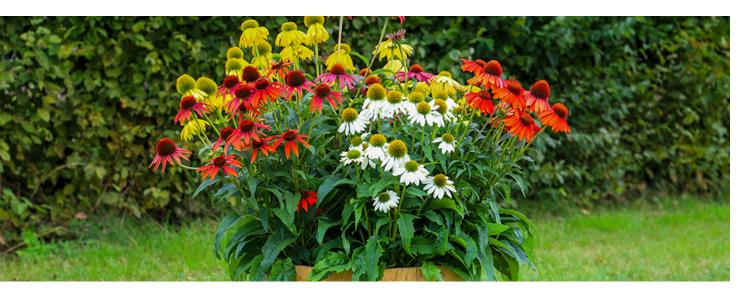

# PollyNation™

## Mix

Art.-Nr.: EP2199T

# **FARBEN DER SERIE**

#### Echinacea purpurea PollyNation™

EP2103T

Magenta Orange Red EP2102T

White EP2106T

Yellow EP2105T

**Golden Summer Mix** EP2198T

EP2199T